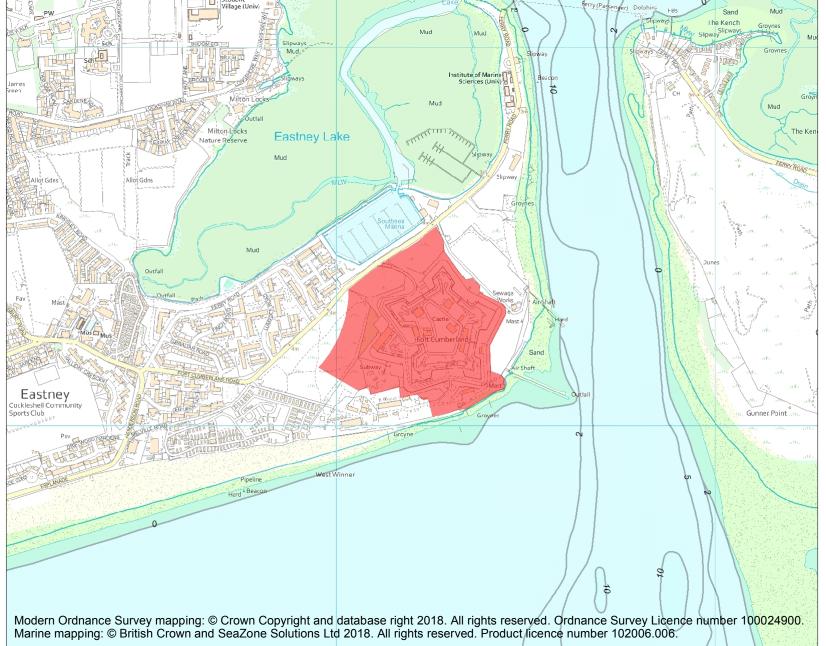

This is an A4 sized map and should be printed full size at A4 with no page scaling set.

Name: Fort Cumberland

Heritage Category:

Scheduling

List Entry No :

1015700

County:

District: City of Portsmouth

**List Entry NGR:** SZ 68199 99280

**Map Scale:** 1:10000

Print Date: 12 May 2024

HistoricEngland.org.uk